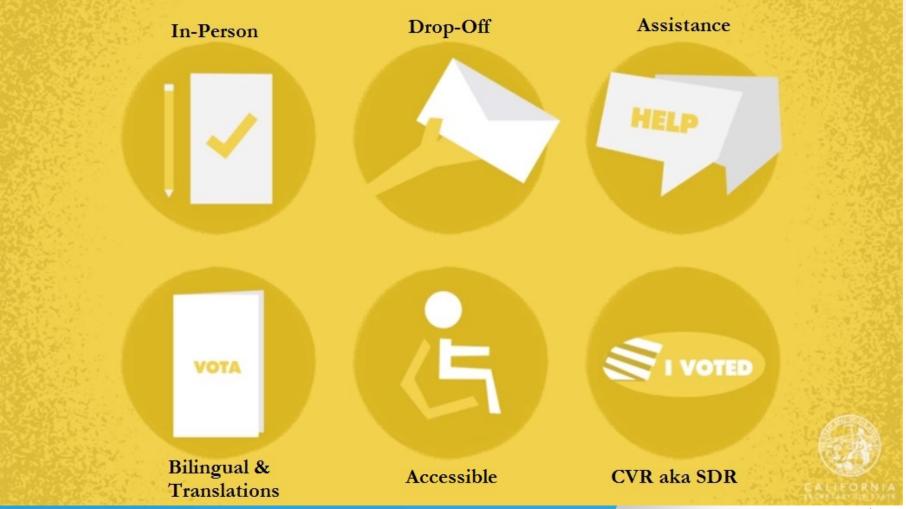

#### **\*Voting Location Requirements:**

\*Some of the below requirements may vary by county. Local **County Election** officials will review your potenti location to assess if your site meets their needs.

- Sufficient space to accommodate voting machines, voting booths, table(s) and chairs.
- A minimum of 2,400 square feet.
- Restroom availability for poll workers.
- Meets American Disability Act (ADA) accessibility standards.
- Adequate lighting both inside and outside.
- Multiple electrical outlets.
- Secured area to store equipment.
- Access prior to Election Day(s) for a site visit and daily set up.
- Sufficient parking, including accessible parking.
- Proximity to public transportation.
- Community access.

### **Vote-by-Mail Ballot Drop Box Location:**

Vote-by-mail ballot drop box locations provide voters an easy and secure way to return vote-by-mail ballots. Drop box locations must be available October 3, 2020 through November 3, 2020 and must be secure, open to the public, accessible to voters with disabilities, and located as near as possible to public transportation routes.