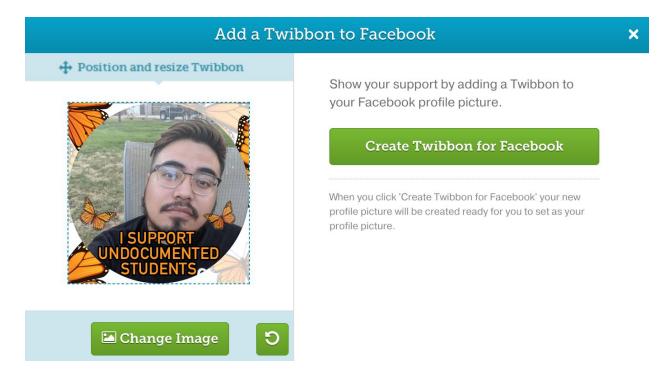

□ **CREATE TWIBBON FOR UPLOAD.** Before creating your profile image frame, authorize the connection between

- □ **UPLOAD YOUR IMAGE.** Download your image to your device then <u>upload to Facebook</u> as your profile picture.
- ☐ **TELL A FRIEND**. Enjoy your image by sharing with friends, classmates, or family!