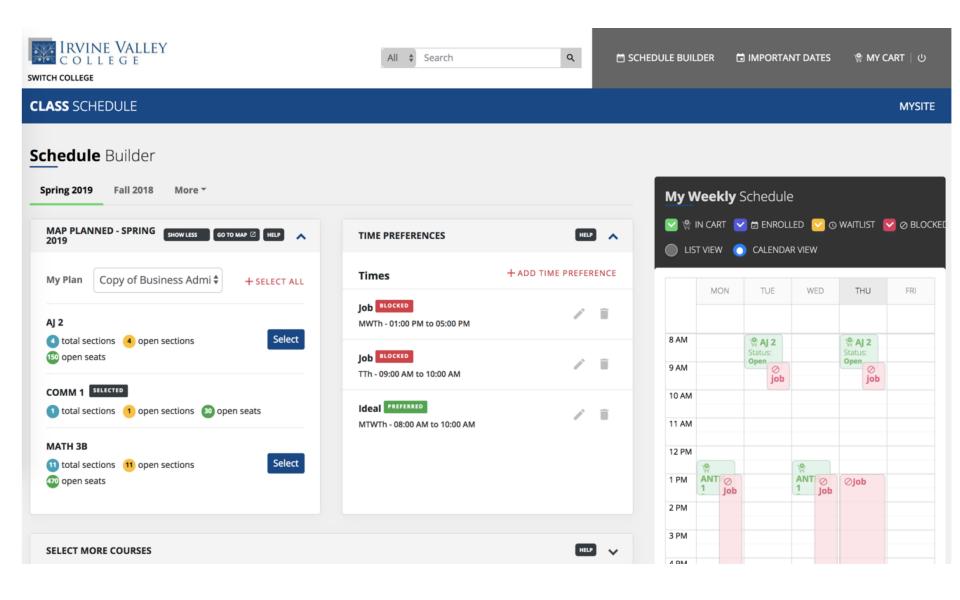

### SmartSchedule Phases

- Phase 1 Complete
  - UX upgrade
  - College branding
  - Mobile responsive
  - Architectural Foundation for Phase 2
- Phase 2 Complete
  - Entirely new infrastructure
  - User Interface Enhancements
  - Allow colleges to easily change aggregation using index groups
  - Improved shopping cart
  - Global search with auto-suggest
  - Faceted search results with immediate refresh
- Phase 3 Going Live February 2019
  - New Landing Page
  - Schedule Builder with proactive recommendations from MAP

## Phase 3 Demo