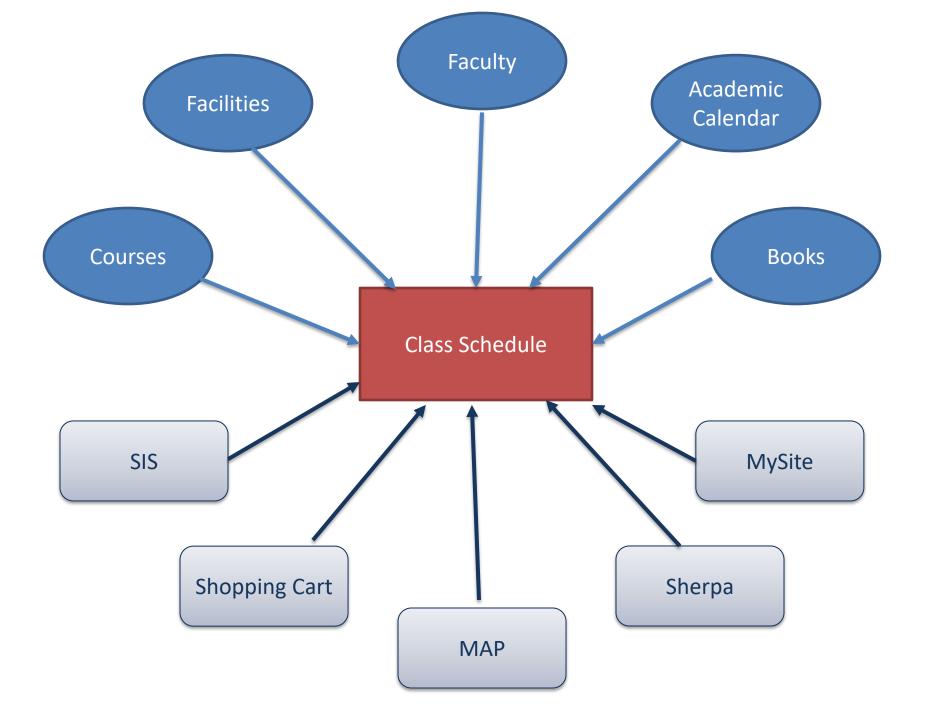

#### **SOCCCD Student Success Systems**

**MAP** 

Sherpa

Predictive Analytics

Student Success
Dashboard

Progress Report (Early Alert)

**SmartSchedule** 

# **Design Considerations**

#### **Traffic**