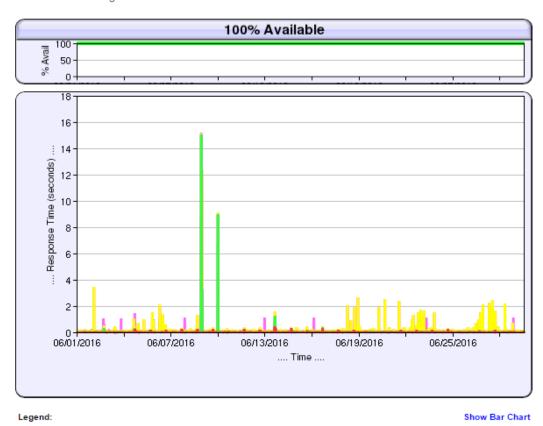

## Performance

Site Name: SmartSchedule Page Customer: South Orange County CC District

DNS Lookup Connect Redirect First Byte Content

Locations: Los Angeles

From: 2016-06-01 00:00

Thru: 2016-06-29 13:11

| Trans | action Load A | Analysis |         |          |                  |         |          |           |
|-------|---------------|----------|---------|----------|------------------|---------|----------|-----------|
|       | Response      | DNS      | Connect | Redirect | <u>FirstByte</u> | Content | DOM Load | Page Load |
| Avg   | 0.1379        | 0.0105   | 0.0175  | 0.0000   | 0.1060           | 0.0037  | 0.3414   | 0.3486    |
| Min   | 0.0580        | 0.0000   | 0.0105  | 0.0000   | 0.0461           | 0.0000  | 0.1368   | 0.1408    |
| Max   | 15.1763       | 0.4424   | 15.0423 | 0.0000   | 13.4641          | 1.0046  | 21.7174  | 21.7254   |
| STD   | 0.3919        | 0.0220   | 0.2525  | 0.0000   | 0.2719           | 0.0422  | 0.6057   | 0.6062    |