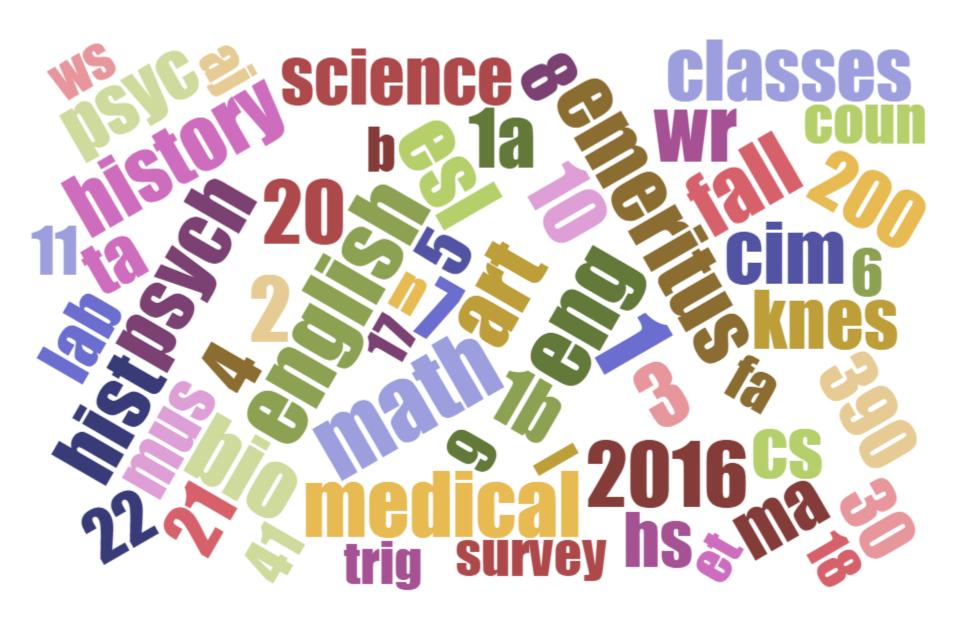

### Search

In the last year there were 271,610 searches in SmartSchedule, averaging 744/day.

| Туре     | Success | Fail   | Fail % |
|----------|---------|--------|--------|
| Simple   | 58,884  | 24,195 | 29%    |
| Advanced | 139,126 | 49,405 | 26%    |
| Total    | 198,010 | 73,600 | 27%    |